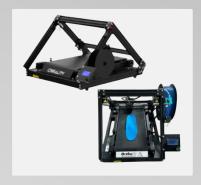

# 3D printed footbeds

In principle, we can operate any printer with the digitizer. We offer several models in different price ranges.

### Printer Type 1

# Printer Type 2

**Footbed** 