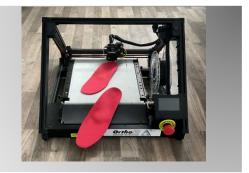

# 3D printed footbeds

In principle, we can operate any printer with the digitizer. We offer several models in different price ranges.

### Printer Type 1

#### **Footbed**