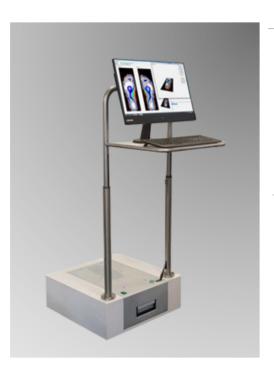

# The foot measuring device: The DIGITIZER

#### The Foot -Measurement:

The Digitizer is the first and most proven and recognized foot measuring device for insoles and footbeds. The foot is scanned mechanically in three dimensions with over 500 measuring pins, and the measurement is therefore unaffected by light, dust or other interfering factors. The image resolution is 464,616 pixels. Plaster casts, lasts and worn insoles (as negatives) can also be scanned. The Digitizer is available as a stationary and mobile version and can be easily integrated into a measuring platform.