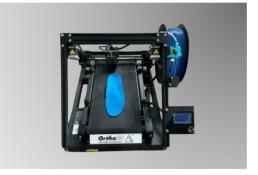

# 3D printed footbeds

In principle, we can operate any printer with the digitizer. We offer several models in different price ranges.

### Printer Type 1

# Printer Type 2

**Footbed** 