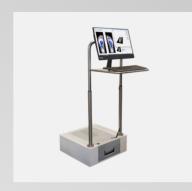

# The foot measuring device: The DIGITIZER

#### The Foot -Measurement:

The Digitizer is the first and most proven and recognized foot measuring device for insoles and footbeds. The foot is scanned mechanically in three dimensions with over 500 measuring pins, and the measurement is therefore unaffected by light, dust or other interfering factors. The image resolution is 464,616 pixels. Plaster casts, lasts and worn insoles (as negatives) can also be scanned. The Digitizer is available as a stationary and mobile version and can be easily integrated into a measuring platform.